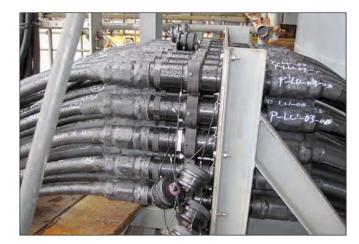

Starline EX offers a full range of hardware styles including the use of EX rated cable glands, mechanical clamps and gland nuts.