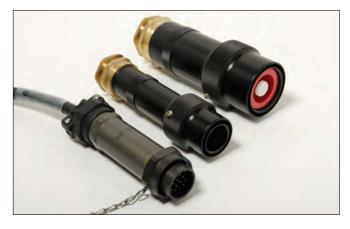

Starline EX offers a full range of hardware styles including the use of EX rated cable glands, mechanical clamps and gland nuts.