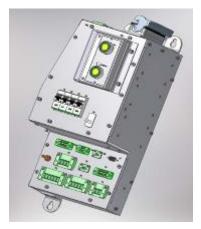

l Tests
- CSA certificate
- 480V/150A

#### (\*) for Super Computing Application







### Full Turn-Key Interconnect and Power Solution



## PDU for Laser Based System

- Redesign to Cost / Quality
- Complete Mechanical Design
- Electrical redesign
- 400V/100A
- 1100 connection points









# Solutions – PDU for Digital Printing System

- Design to Spec.
- Complete Mechanical Design
- Electrical design in collaboration with customer
- 400V/250A
- 2,600 connection points



### Solutions – Outdoor FTTH Cabinet

- <u>Complete design</u> by ATAD
- EIA, Bellcore GR-63-CORE (NEBS 2000), GR-1089-CORE and ETSI standards. heavy-duty frame
- EMC design per MIL-STD-461 10C 100A Solution
- EN61000 IP 55 TEST
- 27,000 cabinets installed in UK



### Solutions – PDU for MRI Medical System











## Solutions – PDU Panels for Digital Printing Apps

- Collaborated design
- Extremely fast Ramp-Up (Zero to 150 per month in less than one quarter)
- Fast Ramp-Up in parallel to extreme numbers of engineering changes / modifications









### **Developing your Rack Solutions**

- Standard Racks
- Modifies Standard Racks
- Fully Custom Racks according to customers' requirements
- Completed over 300 different 19" products over the past 10 years, including:
  - NEBS Zone 4 certified racks
  - Outdoor and indoor cabinets







# Solutions – Cable Assemblies and Harnesses

- Amphenol Tel-Ad specialized in all types of cabling solutions, including:
  - Design and assembly of complex harnesses
  - Design and manufacturing of molded cables
  - Design and assembly of custom-made integrated