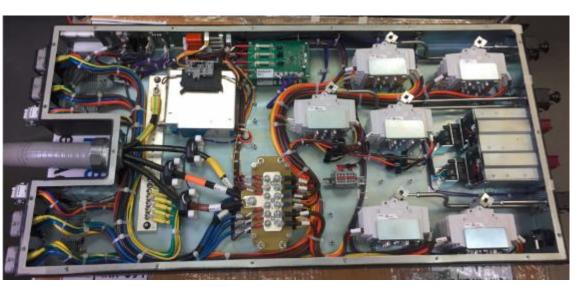

pational Health and Safety management systems



Amphenol

## Solutions – Product Mix

Amphenol Tel-Ad Solutions



### Solutions – Power Cabinets & Special Applications

- Amphenol Tel-Ad specialized in all types of PDU's (Power Distribution Units), including:
  - Build to spec. / print
  - Full turn-key design and manufacturing
  - Re-design to Cost / manufacturability / Quality
  - Multi- disciplinary Engineering support (Mechanical design, Thermal analysis and more)



# **Computer Controlled PDU**

#### **Project characteristics**

- Collaborated Design
- Complete mechanical design
- Complete electrical Design
- Electronics design in collaboration with customer
- Thermal analysis and Tests
- Environmental Tests
- CSA certificate
- 480V/150A

#### (\*) for Super Computing Application







### Full Turn-Key Interconnect and Power Solution



## PDU for Laser Based System

- Redesign to Cost / Quality
- Complete Mechanical Design
- Electrical redesign
- 400V/100A
- 1100 connection points









# Solutions – PDU for Digital Printing System

- Design to Spec.
- Complete Mechanical Design
- Electrical design in collaboration with customer
- 400V/250A
- 2,600 connection points



### Solutions – Outdoor FTTH Cabinet

- <u>Complete design</u> by ATAD
- EIA, Bellcore GR-63-CORE (NEBS 2000), GR-1089-CORE and ETSI standards. heavy-duty frame
- EMC design per MIL-STD-461 10C 100A Solution
- EN61000 IP 55 TEST
- 27,000 cabinets installed in UK



### Solutions – PDU for MRI Medical System











## Solutions – PDU Panels for Digital Printing Apps

- Collaborated design
- E