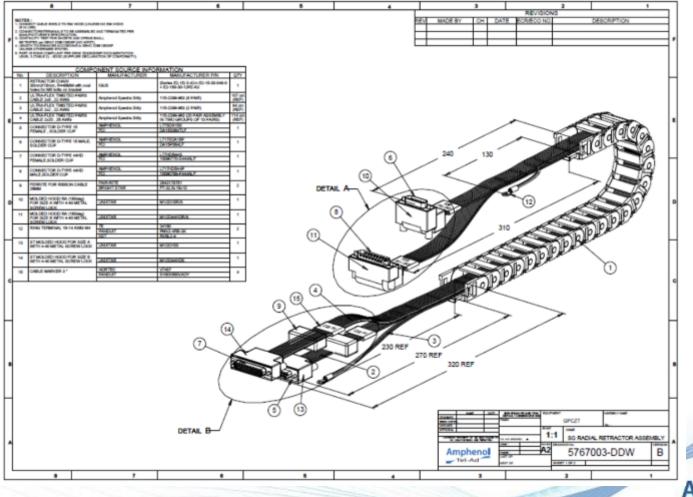

mer requirements, specifications and applications
- Cross Reference manufacturing
- Production for price sensitive markets with Amphenol key partners in according to Amphenol standards

Amphenol Tel-Ad / AGIS is the only group in Amphenol which can use ANY SOURCE of raw-materials required for the customer's project and solution



### **Custom Power Solutions – RCD**

#### Rack Connection Device

#### 3Phase (5 Position, 100A), 416VAC Switch-rated Interconnect Assembly for Data Center Application



### **Custom Interconnect Solution – Cross Connect**

#### Power and Signal combination all integrated into one



USB 3 custom module, high performance.





Amphenol Tel-Ad custom hood, easy for maint Custom made cord grip.











#### Solutions – Robotic Harness for Medical Application



Amphenol

# Solutions – Landa's Robotic Cable Track

#### Design Challenge

















# Few of our major Customers / Partners



### **4 Pillars to Success**