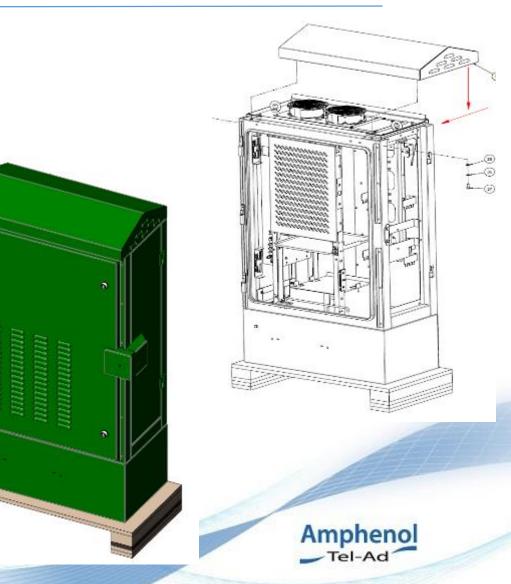

### Solutions – Outdoor FTTH Cabinet

- <u>Complete design</u> by ATAD
- EIA, Bellcore GR-63-CORE (NEBS 2000), GR-1089-CORE and ETSI standards. heavy-duty frame
- EMC design per MIL-STD-461 10C 100A Solution
- EN61000 IP 55 TEST
- 27,000 cabinets installed in UK