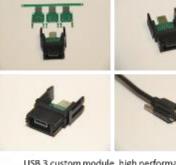

#### Power and Signal combination all integrated into one

USB 3 custom module, high performance.

Amphenol Tel-Ad custom hood, easy for maint Custom made cord grip.