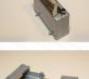

### **Custom Interconnect Solution – Cross Connect**

#### Power and Signal combination all integrated into one

USB 3 custom module, high performance.

Amphenol Tel-Ad custom hood, easy for maint Custom made cord grip.