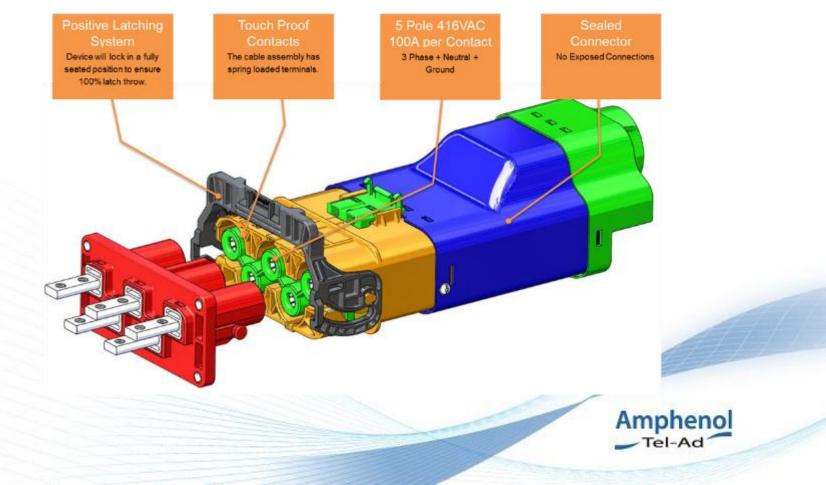

### **Custom Power Solutions – RCD**

#### Rack Connection Device

#### 3Phase (5 Position, 100A), 416VAC Switch-rated Interconnect Assembly for Data Center Application