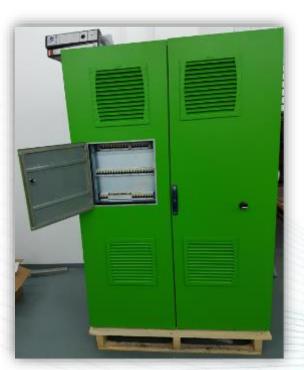

### Solutions – Outdoor FTTH Cabinet

- <u>Complete design</u> by ATAD
- EIA, Bellcore GR-63-CORE (NEBS 2000), GR-1089-CORE and ETSI standards. heavy-duty frame
- EMC design per MIL-STD-461 10C 100A Solution
- EN61000 IP 55 TEST
- 27,000 cabinets installed in UK

### **Developing your Rack Solutions**

- Standard Racks
- Modifies Standard Racks
- Fully Custom Racks according to customers' requirements
- Completed over 300 different 19" products over the past 10 years, including:
  - NEBS Zone 4 certified racks
  - Outdoor and indoor cabinets