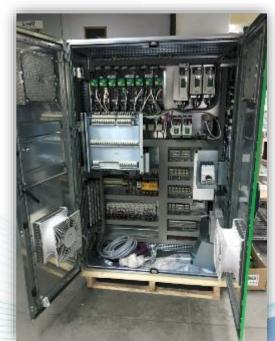

### Solutions – Outdoor FTTH Cabinet

- <u>Complete design</u> by ATAD
- EIA, Bellcore GR-63-CORE (NEBS 2000), GR-1089-CORE and ETSI standards. heavy-duty frame
- EMC design per MIL-STD-461 10C 100A Solution
- EN61000 IP 55 TEST
- 27,000 cabinets installed in UK

### **Developing your Rack Solutions**

- Standard Racks
- Modifies Standard Racks
- Fully Custom Racks according to customers' requirements
- Completed over 300 different 19" products over the past 10 years, including:
  - NEBS Zone 4 certified racks
  - Outdoor and indoor cabinets