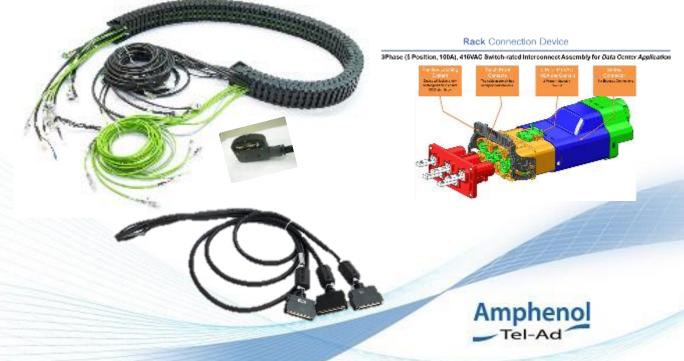

### **Custom Power Solutions – RCD**

#### Rack Connection Device

#### 3Phase (5 Position, 100A), 416VAC Switch-rated Interconnect Assembly for Data Center Application