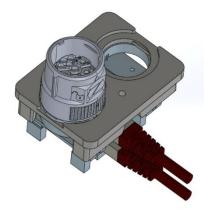

#### <u>Threaded connectors</u>

- 6, 7, 8, 9, 12, 15, 16, 17, 18 and 19 positions available
- MA Series: 7A~28A; 63V ~630V; 18-26AWG
- MB Series: 0.5A~30A; 30V ~630V; 14-26AWG
- MC Series: 30A~75A; 250V ~630V; 8-18AWG
- M17 Series: 3.6A; 63V; 22-30AWG
- Fixed rear insertion design
- Mixed power and signal arrangements
- Extraction tools required
- UL1977. ROHS Compliant

### Custom cable assembly-M23 & M40

### Custom Ethernet Cable Assembly Solutions

M12 & M22