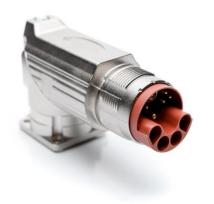

#### <u>Threaded connectors</u>

- 6, 7, 8, 9, 12, 15, 16, 17, 18 and 19 positions available
- MA Series: 7A~28A; 63V ~630V; 18-26AWG
- MB Series: 0.5A~30A; 30V ~630V; 14-26AWG
- MC Series: 30A~75A; 250V ~630V; 8-18AWG
- M17 Series: 3.6A; 63V; 22-30AWG
- Fixed rear insertion design
- Mixed power and signal arrangements
- Extraction tools required
- UL1977. ROHS Compliant