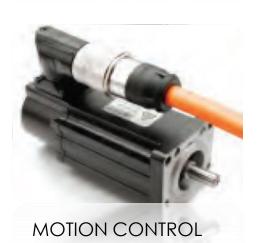

#### Servo control - Motion series

The M Series™ MotionGrade™ DIN Style Connectors are ideally suited for advanced servo drive encoder feedback applications, packaging, robotic, printing, machine tool, medical and automation environments where control signal transmission or power are required in a robust and compact delivery system.