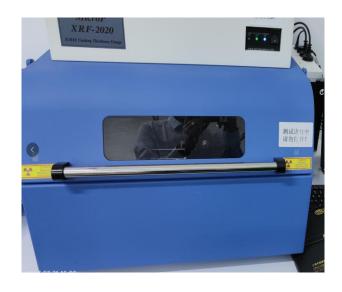

# Laboratory Test Equipment 3-2

Film thickness measurement

Thermal shock test equipment

Constant temperature and Humidity equipment

high-temperature oven