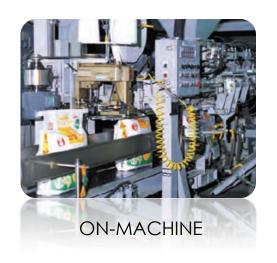

#### Servo control - Motion series

The M Series™ MotionGrade™ DIN Style Connectors are ideally suited for advanced servo drive encoder feedback applications, packaging, robotic, printing, machine tool, medical and automation environments where control signal transmission or power are required in a robust and compact delivery system.