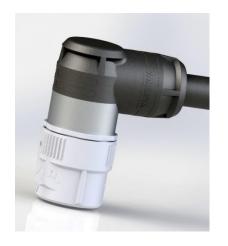

#### Servo control - Motion series

The M Series™ MotionGrade™ DIN Style Connectors are ideally suited for advanced servo drive encoder feedback applications, packaging, robotic, printing, machine tool, medical and automation environments where control signal transmission or power are required in a robust and compact delivery system.