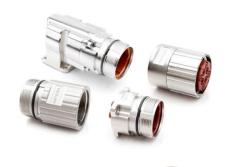

#### Servo control - Motion series

The M Series™ MotionGrade™ DIN Style Connectors are ideally suited for advanced servo drive encoder feedback applications, packaging, robotic, printing, machine tool, medical and automation environments where control signal transmission or power are required in a robust and compact delivery system.

#### <u>Threaded connectors</u>

- 6, 7, 8, 9, 12, 15, 16, 17, 18 and 19 positions available
- MA Series: 7A~28A; 63V ~630V; 18-26AWG
- MB Series: 0.5A~30A; 30V ~630V; 14-26AWG
- MC Series: 30A~75A; 250V ~630V; 8-18AWG
- M17 Series: 3.6A; 63V; 22-30AWG
- Fixed rear insertion design
- Mixed power and signal arrangements
- Extraction tools required
- UL1977. ROHS Compliant