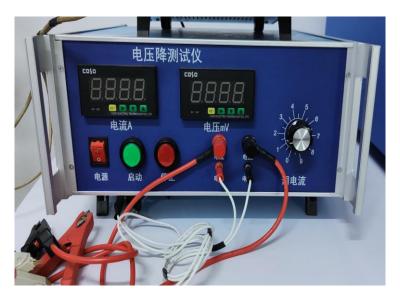

#### Laboratory Test Equipment 3-1

Voltage drop tester

Temperature rise test equipment

Dielectric strength tester

Low level resistance tester