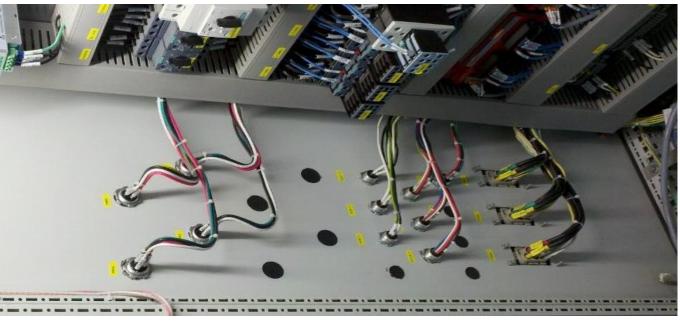

Product: PowerBoss Lite/ControlBoss/Motion Cable Assy

Project: Power supply transmission

• **Product:** M40 Assy~P29845/P30141/P30142-M\*/P80614-M\*

Country: China

Project: Power Distribution Cabinet

Product: Panel cable Harness