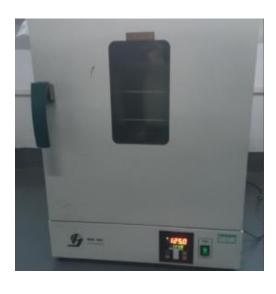

# Laboratory Test Equipment 3-2

Film thickness measurement

Thermal shock test equipment

Constant temperature and Humidity equipment

high-temperature oven