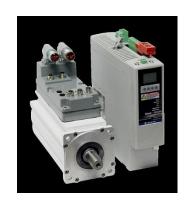

#### Servo control - Motion series

The M Series™ MotionGrade™ DIN Style Connectors are ideally suited for advanced servo drive encoder feedback applications, packaging, robotic, printing, machine tool, medical and automation environments where control signal transmission or power are required in a robust and compact delivery system.

• Country: China

Application: Servo Motor/Encoder

Product: Motion Cable Assy

• Country: China

Application: VFD

Product: M23 standard series

Country: China/North America

Application: Robot/AGV

Product: M23 standard series

Country: China

Application: Servo Motors

• **Product:** M23 Hybrid DMC

Country: North America

 Application: Power/Control for Welding Systems

Product: M23 connector and cable assembly