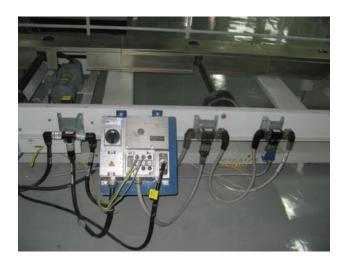

Product: PowerBoss Lite/ControlBoss/Motion Cable Assy

Project: Power supply transmission

• **Product:** M40 Assy~P29845/P30141/P30142-M\*/P80614-M\*

Country: China

Project: Power Distribution Cabinet

Product: Panel cable Harness