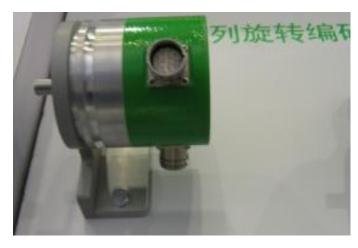

#### Servo control - Motion series

The M Series™ MotionGrade™ DIN Style Connectors are ideally suited for advanced servo drive encoder feedback applications, packaging, robotic, printing, machine tool, medical and automation environments where control signal transmission or power are required in a robust and compact delivery system.

• Country: China

Application: Servo Motor/Encoder

Product: Motion Cable Assy

• Country: China

Application: VFD

Product: M23 standard series

Country: China/North America

Application: Robot/AGV