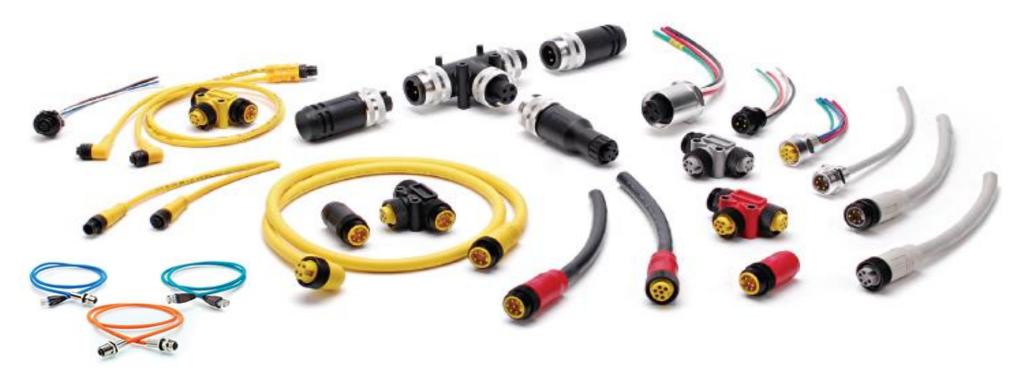

#### Servo control - Motion series

The M Series™ MotionGrade™ DIN Style Connectors are ideally suited for advanced servo drive encoder feedback applications, packaging, robotic, printing, machine tool, medical and automation environments where control signal transmission or power are required in a robust and compact delivery system.

#### <u>Threaded connectors</u>

- 6, 7, 8, 9, 12, 15, 16, 17, 18 and 19 positions available
- MA Series: 7A~28A; 63V ~630V; 18-26AWG
- MB Series: 0.5A~30A; 30V ~630V; 14-26AWG
- MC Series: 30A~75A; 250V ~630V; 8-18AWG
- M17 Series: 3.6A; 63V; 22-30AWG
- Fixed rear insertion design
- Mixed power and signal arrangements
- Extraction tools required
- UL1977. ROHS Compliant

### Custom cable assembly-M23 & M40

### Custom Ethernet Cable Assembly Solutions

M12 & M22