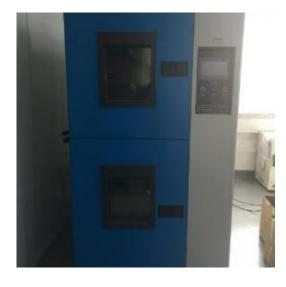

# Laboratory Test Equipment 3-2

Film thickness measurement

Thermal shock test equipment

Constant temperature and Humidity equipment

high-temperature oven