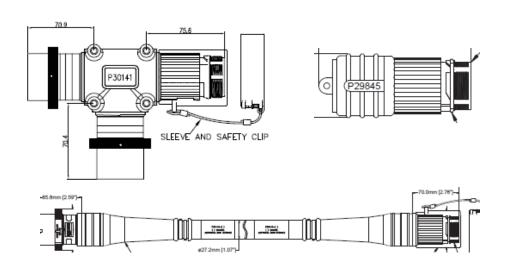

Product: PowerBoss Lite/ControlBoss/Motion Cable Assy

Project: Power supply transmission

• **Product:** M40 Assy~P29845/P30141/P30142-M\*/P80614-M\*

Country: China

Project: Power Distribution Cabinet

Product: Panel cable Harness