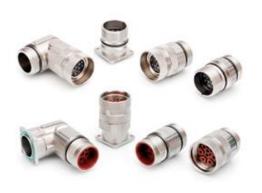

#### Servo control - Motion series

The M Series™ MotionGrade™ DIN Style Connectors are ideally suited for advanced servo drive encoder feedback applications, packaging, robotic, printing, machine tool, medical and automation environments where control signal transmission or power are required in a robust and compact delivery system.

#### <u>Threaded connectors</u>

- 6, 7, 8, 9, 12, 15, 16, 17, 18 and 19 positions available
- MA Series: 7A~28A; 63V ~630V; 18-26AWG
- MB Series: 0.5A~30A; 30V ~630V; 14-26AWG
- MC Series: 30A~75A; 250V ~630V; 8-18AWG
- M17 Series: 3.6A; 63V; 22-30AWG
- Fixed rear insertion design
- Mixed power and signal arrangements
- Extraction tools required
- UL1977. ROHS Compliant