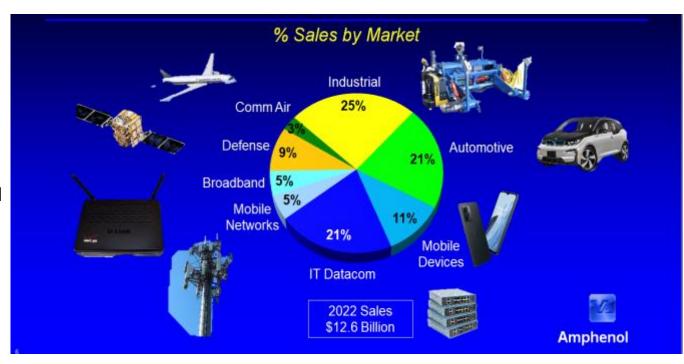

# **Amphenol**

- **Founded** in 1932
- World Headquarters: Wallingford, Connecticut, USA
- 2022 Sales grew 16% \$12.60 Billion
- 91,000+ Employees, 140+ operating units
- 140 Operating units Worldwide, 53 WOFE (Wholly Owned Foreign Enterprise) in China
- Industries: Industrial/Automotive . Mobile Devices / Networks . Information Technology . Broadband Communications . Data Communications Equipment Military/Commercial Aerospace