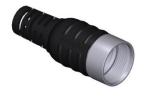

#### Servo control - Motion series

The M Series™ MotionGrade™ DIN Style Connectors are ideally suited for advanced servo drive encoder feedback applications, packaging, robotic, printing, machine tool, medical and automation environments where control signal transmission or power are required in a robust and compact delivery system.

#### <u>Threaded connectors</u>

- 6, 7, 8, 9, 12, 15, 16, 17, 18 and 19 positions available
- MA Series: 7A~28A; 63V ~630V; 18-26AWG
- MB Series: 0.5A~30A; 30V ~630V; 14-26AWG
- MC Series: 30A~75A; 250V ~630V; 8-18AWG
- M17 Series: 3.6A; 63V; 22-30AWG
- Fixed rear insertion design
- Mixed power and signal arrangements
- Extraction tools required
- UL1977. ROHS Compliant