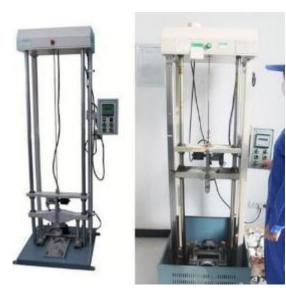

# Laboratory Test Equipment 3-3

**Tensile tester** 

Lifetime tester

Impact testing equipment

**Vibration testing equipment** 